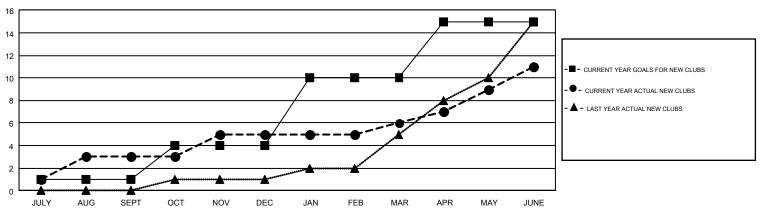

## GMT Constitutional Area 4, Group C

GMT: MIKLOS HORVATH

REPORT DOES NOT INCLUDE CLUBS IN UNDISTRICTED AREAS.

| Clubs         |               |             |               | Members               |                           |                         |                                                    |  |
|---------------|---------------|-------------|---------------|-----------------------|---------------------------|-------------------------|----------------------------------------------------|--|
|               | RESULTS FO    | R 2017-2018 |               | RESULTS FOR 2017-2018 |                           |                         |                                                    |  |
| QUARTER       | NEW CLUB GOAL | NEW CLUBS   | DROPPED CLUBS | QUARTER               | MEMBER GROWTH NET<br>GOAL | MEMBER GROWTH<br>ACTUAL | DROPPED<br>MEMBERS ACTUAL<br>(including transfers) |  |
| JULY/AUG/SEPT | 1             | 3           | 2             | JULY/AUG/SEPT         | -6                        | 155                     | 185                                                |  |
| OCT/NOV/DEC   | 3             | 2           | 4             | OCT/NOV/DEC           | 55                        | 131                     | 281                                                |  |
| JAN/FEB/MAR   | 6             | 1           | 2             | JAN/FEB/MAR           | 139                       | 218                     | 170                                                |  |
| APR/MAY/JUNE  | 5             | 5           | 1             | APR/MAY/JUNE          | 76                        | 527                     | 385                                                |  |