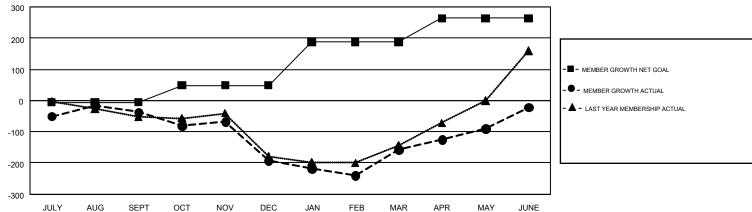

## GMT Constitutional Area 4, Group C

GMT: MIKLOS HORVATH

REPORT DOES NOT INCLUDE CLUBS IN UNDISTRICTED AREAS.

| Clubs         |               |             |               | Members               |                           |                         |                                                    |  |
|---------------|---------------|-------------|---------------|-----------------------|---------------------------|-------------------------|----------------------------------------------------|--|
|               | RESULTS FO    | R 2017-2018 |               | RESULTS FOR 2017-2018 |                           |                         |                                                    |  |
| QUARTER       | NEW CLUB GOAL | NEW CLUBS   | DROPPED CLUBS | QUARTER               | MEMBER GROWTH NET<br>GOAL | MEMBER GROWTH<br>ACTUAL | DROPPED<br>MEMBERS ACTUAL<br>(including transfers) |  |
| JULY/AUG/SEPT | 1             | 3           | 2             | JULY/AUG/SEPT         | -6                        | 155                     | 185                                                |  |
| OCT/NOV/DEC   | 3             | 2           | 4             | OCT/NOV/DEC           | 55                        | 131                     | 281                                                |  |
| JAN/FEB/MAR   | 6             | 1           | 2             | JAN/FEB/MAR           | 139                       | 218                     | 170                                                |  |
| APR/MAY/JUNE  | 5             | 5           | 1             | APR/MAY/JUNE          | 76                        | 527                     | 385                                                |  |